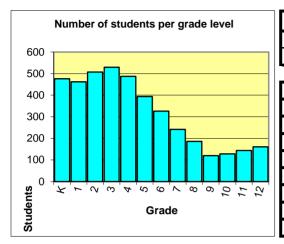

# **ESL PROGRAM**

| GRADE LEVELS |     |     |     |     |     |     |     |     |     |     |     |     |
|--------------|-----|-----|-----|-----|-----|-----|-----|-----|-----|-----|-----|-----|
| K            | 1   | 2   | 3   | 4   | 5   | 6   | 7   | 8   | 9   | 10  | 11  | 12  |
| 476          | 462 | 507 | 529 | 487 | 394 | 326 | 242 | 186 | 120 | 128 | 144 | 161 |