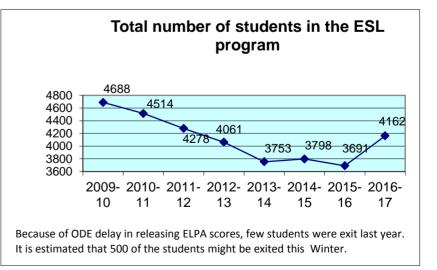

| Students on monitoring status | Year 1 - 63 | Year 2 - 501 |
|-------------------------------|-------------|--------------|

| HISTORICAL INFORMATI                | ON   |
|-------------------------------------|------|
|                                     |      |
| The total number of students in the |      |
| ESL/Bilingual Program               |      |
| 2009-10                             | 4688 |
| 2010-11                             | 4514 |
| 2011-12                             | 4278 |
| 2012-13                             | 4061 |
| 2013-14                             | 3753 |
| 2014-15                             | 3798 |
| 2015-16                             | 3691 |
| 2016-17                             | 4162 |