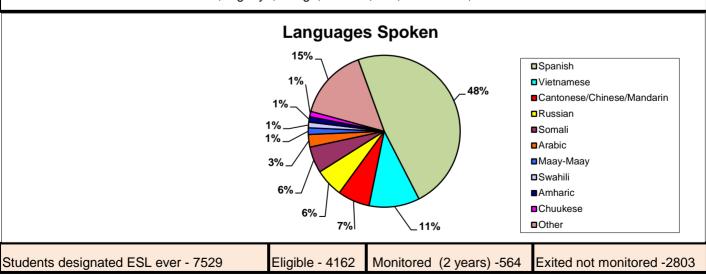

**ESL PROGRAM** 

8.5%

| TOP 10 LANGUAGES           |      |  |  |  |
|----------------------------|------|--|--|--|
| Spanish                    | 1998 |  |  |  |
| Vietnamese                 | 448  |  |  |  |
| Cantonese/Chinese/Mandarin | 284  |  |  |  |
| Russian                    | 250  |  |  |  |
| Somali                     | 233  |  |  |  |
| Arabic                     | 111  |  |  |  |
| Maay-Maay                  | 59   |  |  |  |
| Swahili                    | 50   |  |  |  |
| Amharic                    | 48   |  |  |  |
| Chuukese                   | 47   |  |  |  |
| Other                      | 634  |  |  |  |
| TOTAL                      | 4162 |  |  |  |

## OTHER LANGUAGES

FOR SERVICES

Afrikaans, Akan, Albanian, Bosnian, Bulgarian, Burmese, Cambodian, Cebuano, Creole, Czech, Danish, Dinka, Dutch, Farsi, Fijian, Filipino, Finish, French, German, Guatemalan, Hebrew, Hindi, Hmong, Hungarian, Igbo, Indonesian, Island Carib, Italian, Japanese, Kannada, Karen, Khmer, Kinyarwanda, Kirundi, Korean, Kurdish, Lao, Lingala, Marshallese, Mayan, Mien, Moldavian, Nepali, Norwegian, Oromo, Other, Palauan, Panjabi, Pashto, Persian, Pohnpeian, Polish, Portuguese, Portuguese, Rohingya, Romanian, Samoan, Setswana, Sri Lankan, Swedish, Tagalog, Telugu, Thai, Tibetan, Tigrinya, Tonga, Turkish, Twi, Ukraininan, and Urdu.