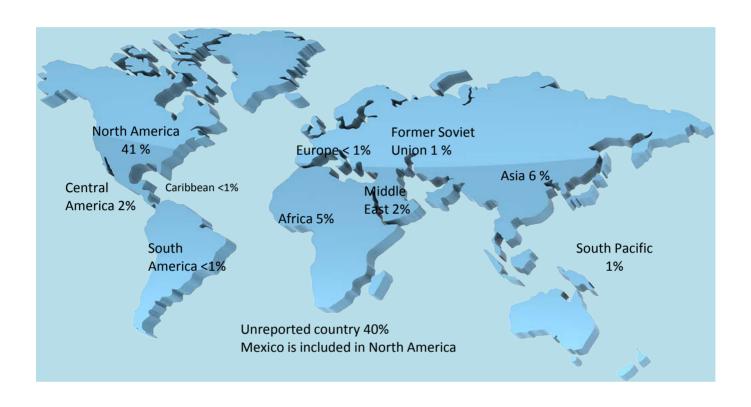

| Taiwan, Province of China       | 3      |
| Tanzania, United Republic of    | 9      |
| Thailand, Kingdom of            | 14     |
| Tonga, Kingdom of               | 5      |
| Tunisia, Republic of            | 1      |
| Turkey, Republic of             | 2      |
| Uganda, Republic of             | 15     |
| Ukraine                         | 8      |
| United Arab Emirates            | 1      |
| United Kingdom                  | 10     |
| unknown or unspecified country  | 2      |
| Venezuela, Republic of          | 1      |
| Viet Nam, Socialist Republic of | 125    |
| Yemen                           | 3      |
| Zambia, Republic of             | 1      |
| Zimbabwe<br>Crond Tatal         |        |
| Grand Total                     | 872    |

## Where are our students from: