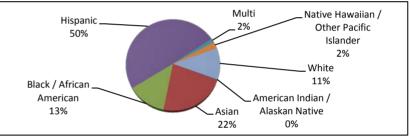

| Race                                  |      |
|---------------------------------------|------|
| American Indian / Alaskan Native      | 7    |
| Asian                                 | 933  |
| Black / African American              | 543  |
| Hispanic                              | 2057 |
| Multi                                 | 59   |
| Native Hawaiian / Other Pacific Islan | 97   |
| White                                 | 466  |

## Where are our students from: